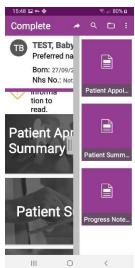

## **Viewing Snippet Information on a Smart Phone**

| Complete A C : :<br>Read Only<br>TEST, Baby<br>Preferred name: Baby<br>Born: 27/09/2016 (4y 2m) Gend                           | • Tap on one of the <b>Snippet tiles</b> to view information                                                                                                          |                                                  |
|--------------------------------------------------------------------------------------------------------------------------------|-----------------------------------------------------------------------------------------------------------------------------------------------------------------------|--------------------------------------------------|
| Nhs No.: Not Provided er:                                                                                                      |                                                                                                                                                                       | 15:48 छ ⊶ � ्रि। 80% ú<br>Patient Appointment Su |
| Summary                                                                                                                        |                                                                                                                                                                       | Patient Appointment<br>Summary                   |
|                                                                                                                                | In this example, the Patient Appointment Summary                                                                                                                      | ► Appointment History (3)                        |
| Patient Summary                                                                                                                |                                                                                                                                                                       | ► Unscheduled<br>Appointments (0)                |
|                                                                                                                                | The information will display in sections, tap on a section heading to view the details                                                                                | ► Future Scheduled<br>Appointments (4)           |
| III O <<br>15:48 ⊑ ⊶ ∳ ®/ 80% ⊔                                                                                                |                                                                                                                                                                       |                                                  |
| Patient Appointment Su                                                                                                         |                                                                                                                                                                       |                                                  |
|                                                                                                                                |                                                                                                                                                                       |                                                  |
|                                                                                                                                | In this example, Appointment History                                                                                                                                  | III O <                                          |
|                                                                                                                                | In this example, Appointment History<br>Previous appointments will display for the patient, you will r<br>phone and/or scroll side-wards to view the appointment info | need to rotate the                               |
| ★ Appointment History (3)     Date Clinic Type 12/06/2020 community Follow-Up                                                  | Previous appointments will display for the patient, you will r                                                                                                        | need to rotate the                               |
| Appointment History (3)      Date Clinic Type  12/06/2020 community Follow-Up  15:00:00 Appointme  05/08/2019 clinic Follow-Up | Previous appointments will display for the patient, you will n<br>phone and/or scroll side-wards to view the appointment info                                         | need to rotate the<br>ormation                   |
| Appointment History (3)      Date Clinic Type  12/06/2020 community Follow-Up  15:00:00 Appointme  05/08/2019 clinic Follow-Up | Previous appointments will display for the patient, you will n<br>phone and/or scroll side-wards to view the appointment info                                         | need to rotate the<br>ormation                   |
| ► Appointment History (3)     Date Clinic Type 12/06/2020 community Follow-Up 15:00:00 Appointme 05/08/2019 clinic Follow-Up   | Previous appointments will display for the patient, you will n<br>phone and/or scroll side-wards to view the appointment info                                         | need to rotate the<br>ormation                   |

- I ap the **Back** button (bottom right of screen) is to collapse the information and view the Folio
- Tap on a Folio item to view the information •
- (top of screen above the Folio) to close the Folio and Tap the Folio icon • return to the visit