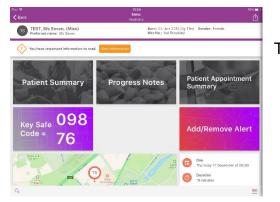

### Viewing Snippet Information on an iPad

Tap on one of the Snippet tiles to view information

| en e                                                       |                                         |                                                                      | 13:56       |          | 54N 💻                                                                               |
|------------------------------------------------------------|-----------------------------------------|----------------------------------------------------------------------|-------------|----------|-------------------------------------------------------------------------------------|
|                                                            |                                         | Patient                                                              | Summary     |          |                                                                                     |
| Patient Detail                                             | s                                       |                                                                      |             |          |                                                                                     |
| Patient Name:                                              | TEST, Bfs Seve                          | n (Miss)                                                             |             |          |                                                                                     |
| Preferred Name:<br>Gender:<br>Date of Birth:<br>Estimated: | Bfs Seven<br>Female<br>05/01/2015<br>No | Language:<br>Primary<br>Identifier:<br>NHS Number:<br>Mobile Number: | 2160810     | Address: | Birmingham Dental<br>Hospital,<br>5 Mill Pool Way,<br>Birmingham,<br>West Midlands, |
| Age:                                                       | 5y 11m                                  | Evening Tel<br>Number:                                               | 0/03/0040/0 |          | B5 7EG                                                                              |
| Alerts () (2)                                              |                                         |                                                                      |             |          |                                                                                     |
| <ul> <li>Allergies (1)</li> </ul>                          |                                         |                                                                      |             |          |                                                                                     |
| <ul> <li>Contacts (3)</li> </ul>                           |                                         |                                                                      |             |          |                                                                                     |
| <ul> <li>Referrals (14)</li> </ul>                         | )                                       |                                                                      |             |          |                                                                                     |
| <ul> <li>Admissions (</li> </ul>                           | 1)                                      |                                                                      |             |          |                                                                                     |

In this example, the Patient Summary

The information will display in sections, tap on a section heading to view the details

In this example, Contacts

As long as the Personal Contacts have been recorded in RiO they will display on the Contacts list in Total Mobile