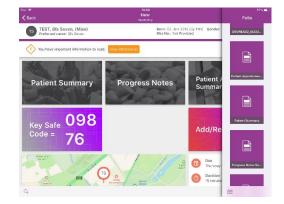

Tap the Folio List icon **iii** (top left) to collapse the information and view the Folio

| Na 🕈                                                               |                                                   | 1                                                                                              | 3:56                   |             | 57%)                                                                                         |
|--------------------------------------------------------------------|---------------------------------------------------|------------------------------------------------------------------------------------------------|------------------------|-------------|----------------------------------------------------------------------------------------------|
| 닅믬                                                                 |                                                   | Patient                                                                                        | Summary                |             |                                                                                              |
| Preferred Name:<br>Gender:<br>Date of Birth:<br>Estimated:<br>Age: | Bfs Seven<br>Female<br>05/01/2015<br>No<br>5y 11m | Lunguage:<br>Primary<br>Identifier:<br>NHS Number:<br>Mobile Number:<br>Evening Tel<br>Number: | 2160810<br>07931684078 | Address:    | Birmingham Denta<br>Hospital,<br>5 Mill Pool Way,<br>Birmingham,<br>West Midlands,<br>85 7EG |
| Alerts () (2)                                                      |                                                   |                                                                                                |                        |             |                                                                                              |
| <ul> <li>Allergies (1)</li> </ul>                                  |                                                   |                                                                                                |                        |             |                                                                                              |
| <ul> <li>Contacts (3)</li> </ul>                                   |                                                   |                                                                                                |                        |             |                                                                                              |
| Name                                                               |                                                   | Relationship                                                                                   | Туре                   | Phone       | Email                                                                                        |
| Brother T                                                          | EST                                               | Brother                                                                                        | Next of Kin            | 07890123456 |                                                                                              |
| Dorris SN                                                          | ITH                                               | Other                                                                                          | Neighbour              | 01213456789 |                                                                                              |
| Dr GP Not H                                                        | (nown                                             | GP                                                                                             | GP                     |             |                                                                                              |
|                                                                    |                                                   |                                                                                                |                        |             |                                                                                              |
| ▶ Referrals (14)                                                   |                                                   |                                                                                                |                        |             |                                                                                              |

- Tap on a Folio item to view the information
- Tap the **Folio** icon (bottom below the Folio) to **close** the Folio and return to the visit