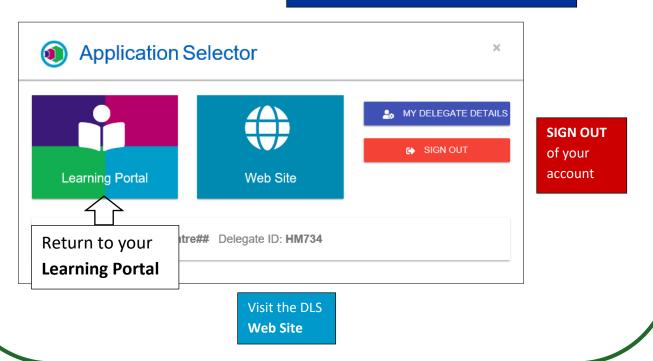

1

**Application Selector** 

From MY DELEGATE DETAILS you can update your registration information, manage your password and subscribe to email notifications

3

NHS Digital Learning Solutions Learning Portal

# Switch application

Return to the **Application Selector** 

**Application Selector** 

From MY DELEGATE DETAILS you can update your registration information, manage your password and subscribe to email notifications