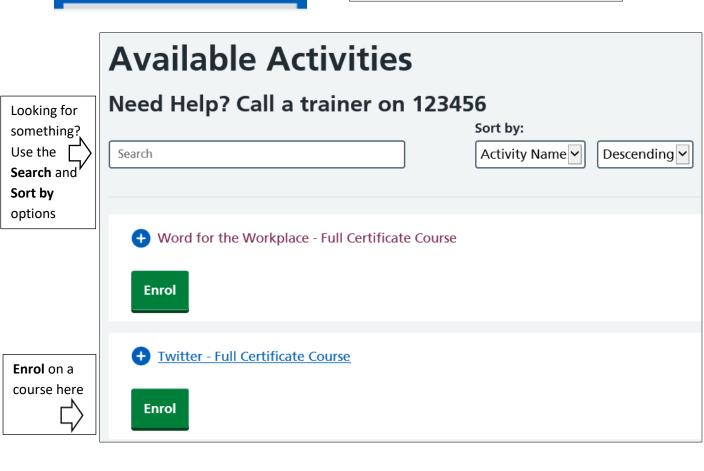

# Available activities

From the **Available activities** tab you can enrol onto courses

To see more information about the course, click the expand button

Twitter - Full Certificate Course