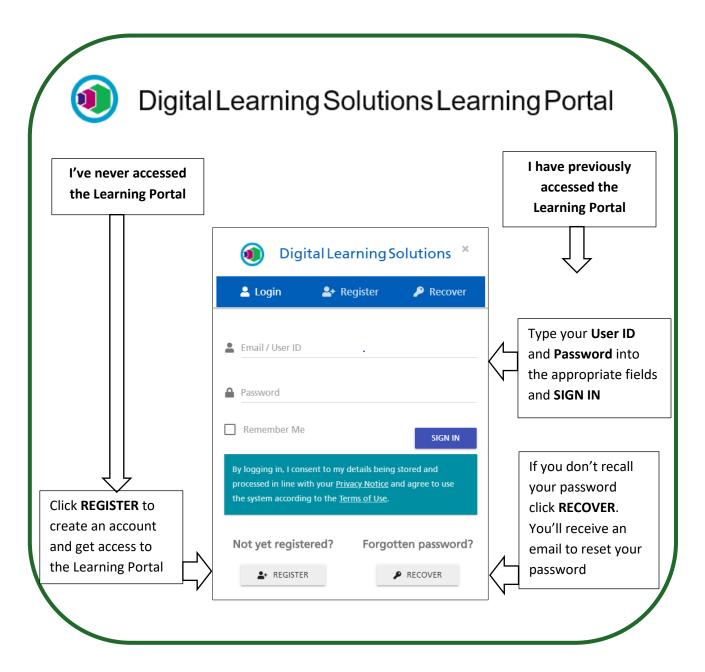

**Welcome to the Learning Portal** - the quick and easy way to access your IT skills courses, enrol on new courses and keep track of your achievements...

To access the Learning Portal, go to:

https://www.dls.nhs.uk/home?action=login&app=lp&centreid=173