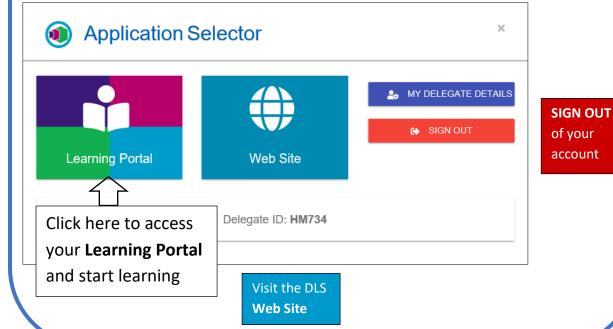

1

**Application Selector** 

From MY DELEGATE DETAILS you can update your registration information, manage your password and subscribe to email notifications

3

NHS Digital Learning Solutions Learning Portal

# Switch application

Return to the **Application Selector** 

**Application Selector** 

From MY DELEGATE DETAILS you can update your registration information, manage your password and subscribe to email notifications