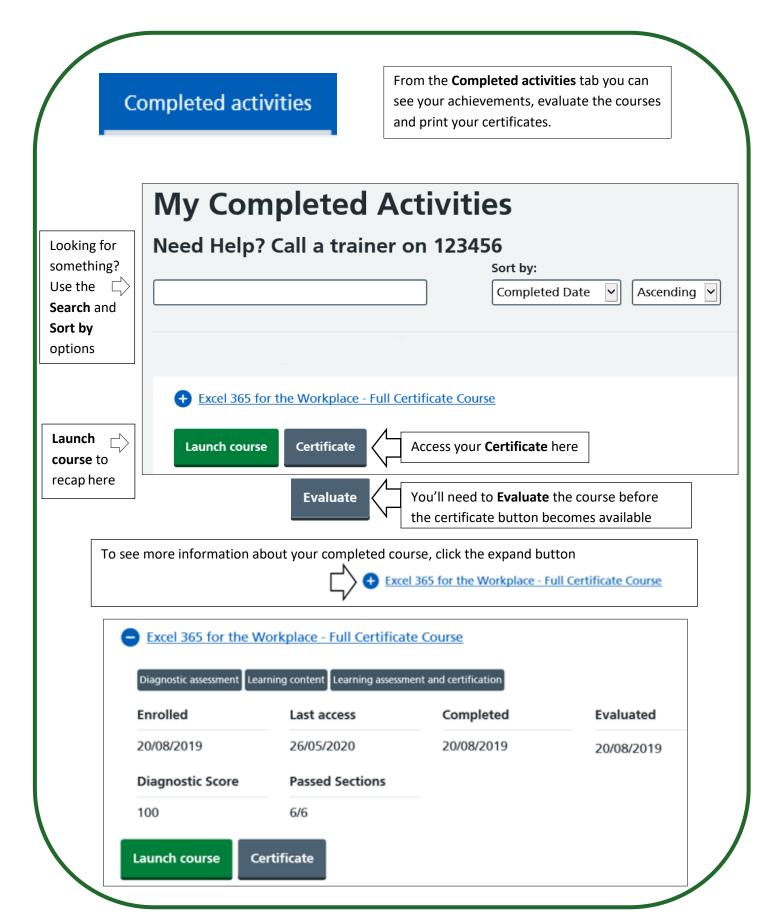

**Completed activities** 

You have reached the Welcome page of your Learning Portal, from here you can: -

- See your **Current activities** courses you have enrolled on and started
- Navigate to your Completed activities your completed courses and certificates

Available activities

Switch application

Help

Log out

- Enrol on **Available activities** the courses your centre has made available to enrol on
- **Switch application** to return to the Application Selector
- Get **Help** search system help
- Log out leave your Learning Portal