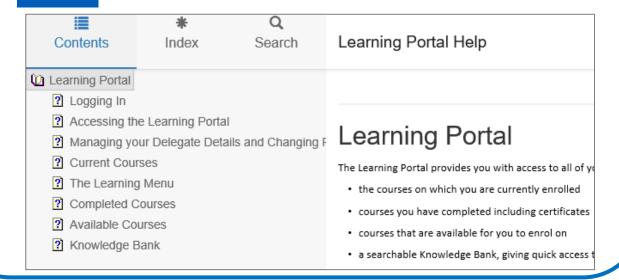

Log out

- Enrol on **Available activities** the courses your centre has made available to enrol on
- **Switch application** to return to the Application Selector
- Get **Help** search system help
- Log out leave your Learning Portal

4

**Current activities** 





### Let's explore the Learning Portal....













# Available activities

From the **Available activities** tab you can enrol onto courses



To see more information about the course, click the expand button

Twitter - Full Certificate Course







# Switch application

Return to the **Application Selector** 

**Application Selector** 

From MY DELEGATE DETAILS you can update your registration information, manage your password and subscribe to email notifications



# Help

Visit the Learning Portal comprehensive Help









## **Need Help?**

Contact your local Training / Learning and Development Team

itt@bhamcommunity.nhs.uk