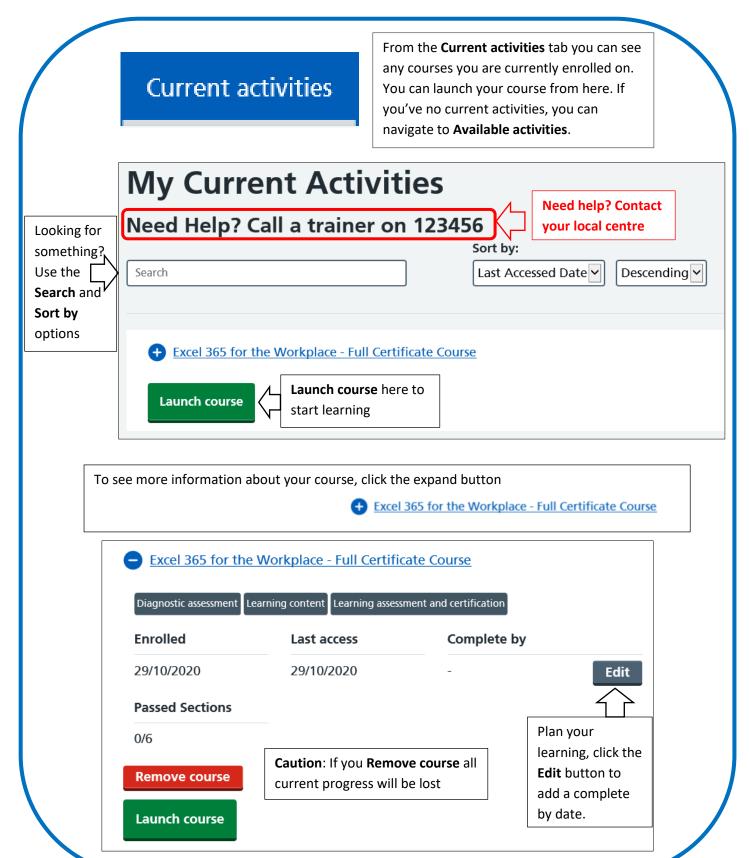

4

**Current activities** 

**Completed activities** 

You have reached the Welcome page of your Learning Portal, from here you can: -

- See your **Current activities** courses you have enrolled on and started
- Navigate to your Completed activities your completed courses and certificates

Available activities

Switch application

Help

Log out

- Enrol on **Available activities** the courses your centre has made available to enrol on
- **Switch application** to return to the Application Selector
- Get **Help** search system help
- Log out leave your Learning Portal