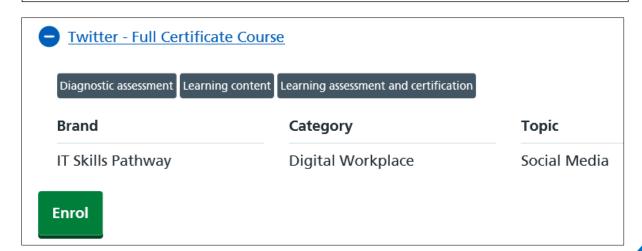

# Available activities

From the **Available activities** tab you can enrol onto courses

To see more information about the course, click the expand button

Twitter - Full Certificate Course